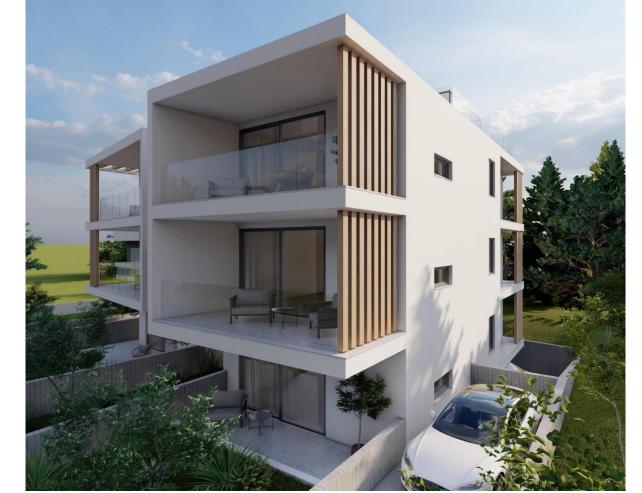

It consists of six 2-bedroom apartments with seaview and outdoor area.

| No.    | <u>Floor</u> | <b>Covered Area</b> | <u>Veranda</u> | ROOF GARD. |
|--------|--------------|---------------------|----------------|------------|
| CH 01  | Ground Floor | 77m²                | 33m²           | -          |
| CH 02  | Ground Floor | 81m²                | 20m²           | -          |
| CH 101 | 1st Floor    | 78m²                | 30m²           | -          |
| CH 102 | 1st Floor    | 82m²                | 20m²           | -          |
| CH 201 | 2nd Floor    | 78m²                | 12m²           | 49m²       |
| CH 202 | 2nd Floor    | 82m²                | 14m²           | 53m²       |

Ground Floor
First Floor

Second Floor

Roof garden

Second Floor

Roof garden