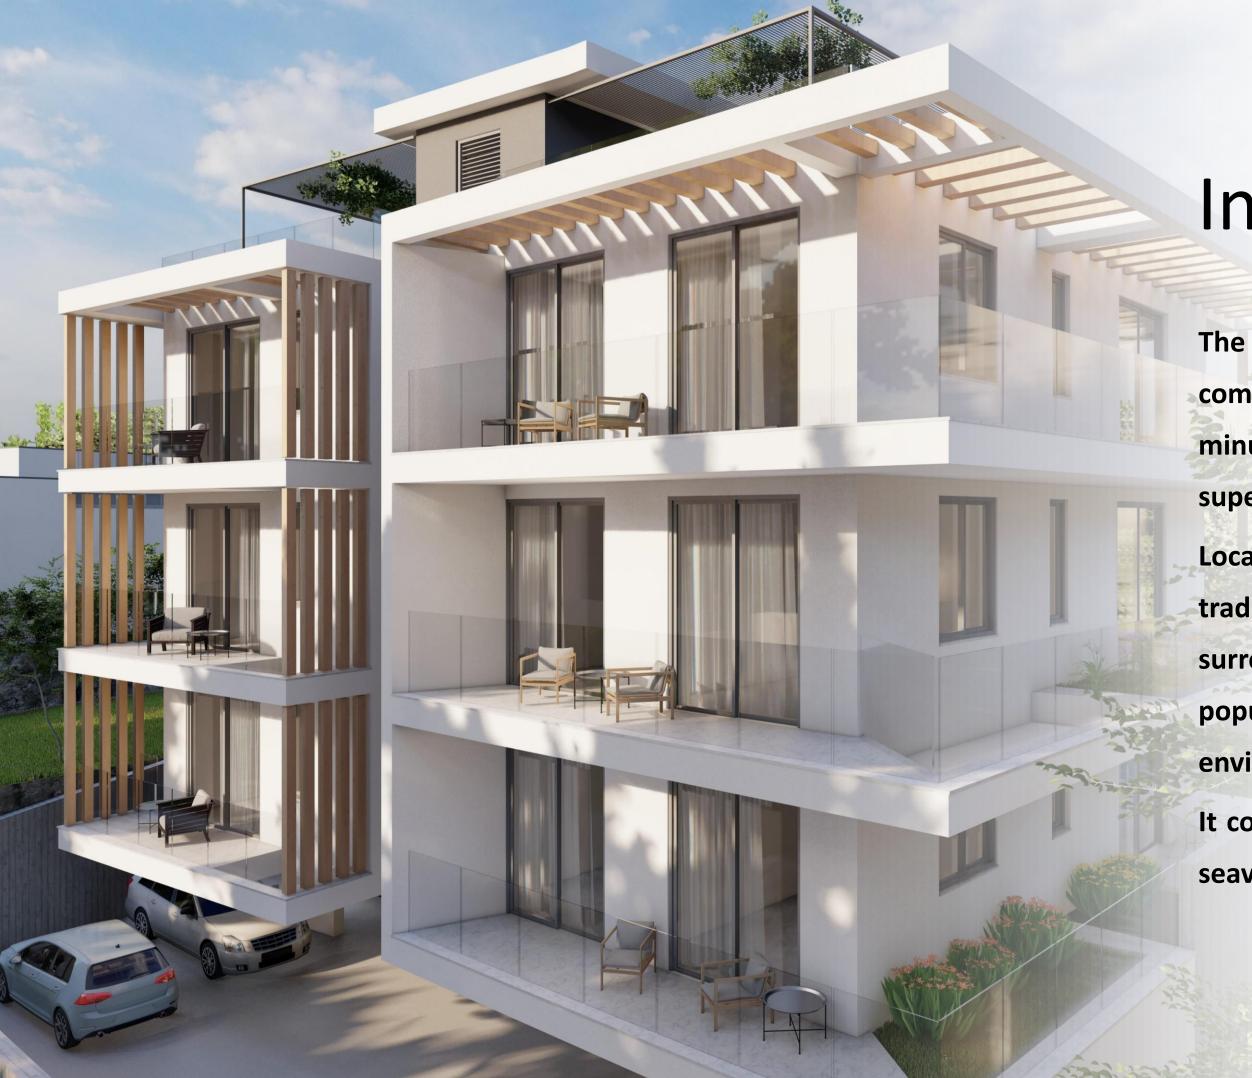

## Introduction

The project is close to the city center, with complete amenities, and is within a 10-minute drive from schools, hospitals, supermarkets and shopping malls.

Located in a wealthy area with a strong traditional cultural atmosphere, the surrounding residents have a high level of population, and the humanities and natural environment are of high quality.

It consists of six 2-bedroom apartments with seaview and outdoor area.

| No.    | <u>Floor</u> | <b>Covered Area</b> | <u>Veranda</u> | ROOF GARD. |
|--------|--------------|---------------------|----------------|------------|
| CH 01  | Ground Floor | 77m²                | 33m²           | -          |
| CH 02  | Ground Floor | 81m²                | 20m²           | -          |
| CH 101 | 1st Floor    | 78m²                | 30m²           | -          |
| CH 102 | 1st Floor    | 82m²                | 20m²           | -          |
| CH 201 | 2nd Floor    | 78m²                | 12m²           | 49m²       |
| CH 202 | 2nd Floor    | 82m²                | 14m²           | 53m²       |