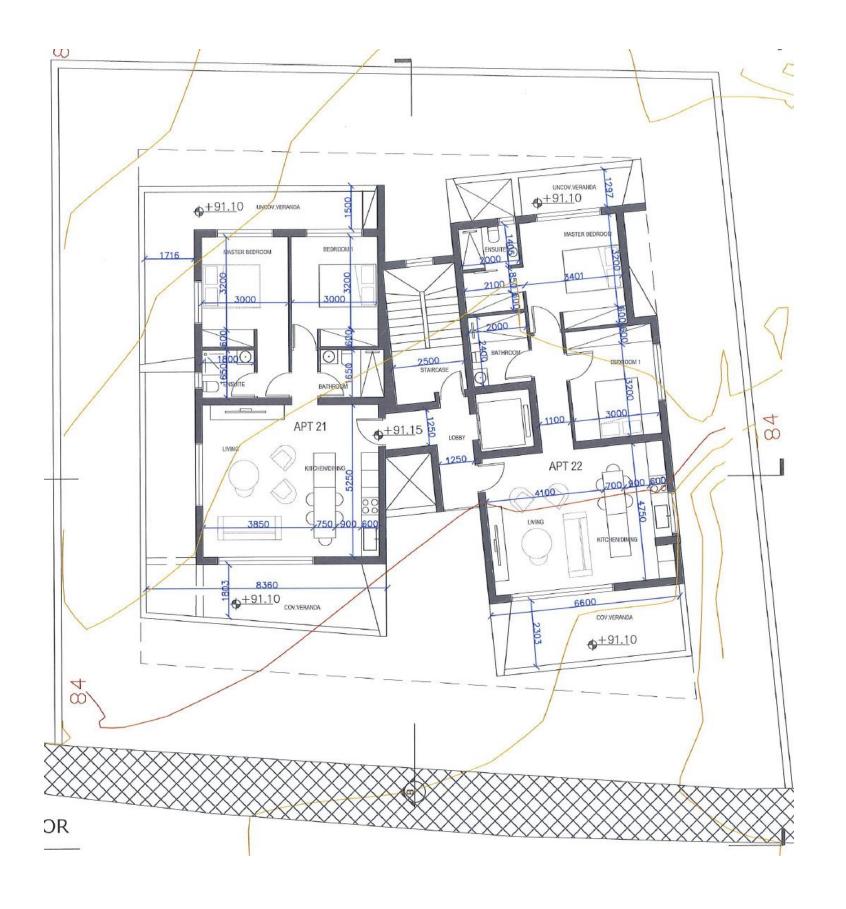

It consists of six 2-bedroom apartments with seaview and outdoor area.

| No.    | <u>Floor</u> | <b>Covered Area</b> | <u>Veranda</u> | ROOF GARD. |
|--------|--------------|---------------------|----------------|------------|
| CH 01  | Ground Floor | 77m²                | 33m²           | -          |
| CH 02  | Ground Floor | 81m²                | 20m²           | -          |
| CH 101 | 1st Floor    | 78m²                | 30m²           | -          |
| CH 102 | 1st Floor    | 82m²                | 20m²           | -          |
| CH 201 | 2nd Floor    | 78m²                | 12m²           | 49m²       |
| CH 202 | 2nd Floor    | 82m²                | 14m²           | 53m²       |

Ground Floor
First Floor

Second Floor

Roof garden

Second Floor

Roof garden