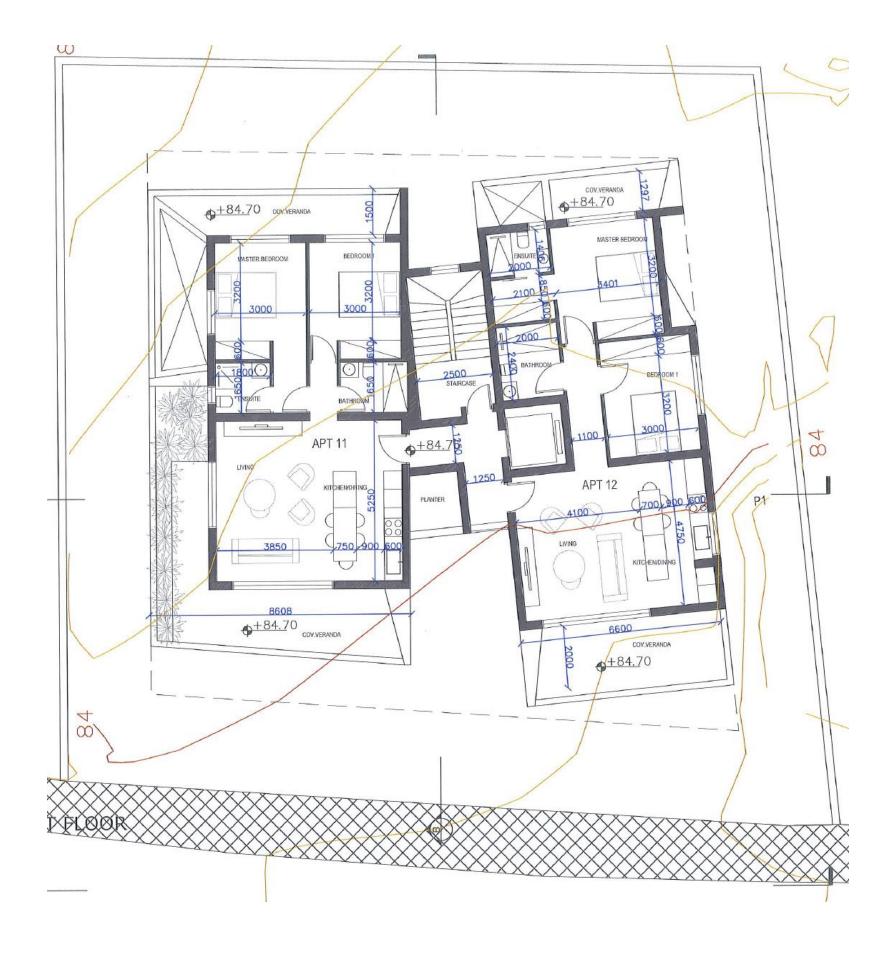

It consists of six 2-bedroom apartments with seaview and outdoor area.

| No.    | <u>Floor</u> | <b>Covered Area</b> | <u>Veranda</u> | ROOF GARD. |
|--------|--------------|---------------------|----------------|------------|
| CH 01  | Ground Floor | 77m²                | 33m²           | -          |
| CH 02  | Ground Floor | 81m²                | 20m²           | -          |
| CH 101 | 1st Floor    | 78m²                | 30m²           | -          |
| CH 102 | 1st Floor    | 82m²                | 20m²           | -          |
| CH 201 | 2nd Floor    | 78m²                | 12m²           | 49m²       |
| CH 202 | 2nd Floor    | 82m²                | 14m²           | 53m²       |

Ground Floor
First Floor

Second Floor

Roof garden

Second Floor

Roof garden