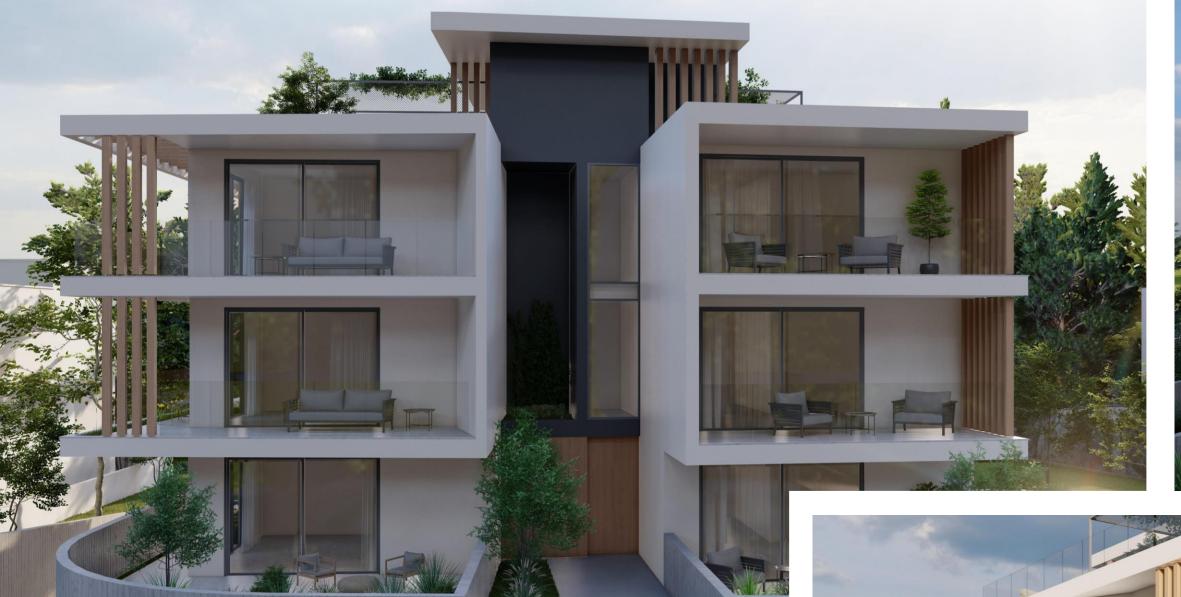

It consists of six 2-bedroom apartments with seaview and outdoor area.

| No.    | <u>Floor</u> | <b>Covered Area</b> | <u>Veranda</u> | ROOF GARD. |
|--------|--------------|---------------------|----------------|------------|
| CH 01  | Ground Floor | 77m²                | 33m²           | -          |
| CH 02  | Ground Floor | 81m²                | 20m²           | -          |
| CH 101 | 1st Floor    | 78m²                | 30m²           | -          |
| CH 102 | 1st Floor    | 82m²                | 20m²           | -          |
| CH 201 | 2nd Floor    | 78m²                | 12m²           | 49m²       |
| CH 202 | 2nd Floor    | 82m²                | 14m²           | 53m²       |

Ground Floor
First Floor

Second Floor

Roof garden

Second Floor

Roof garden