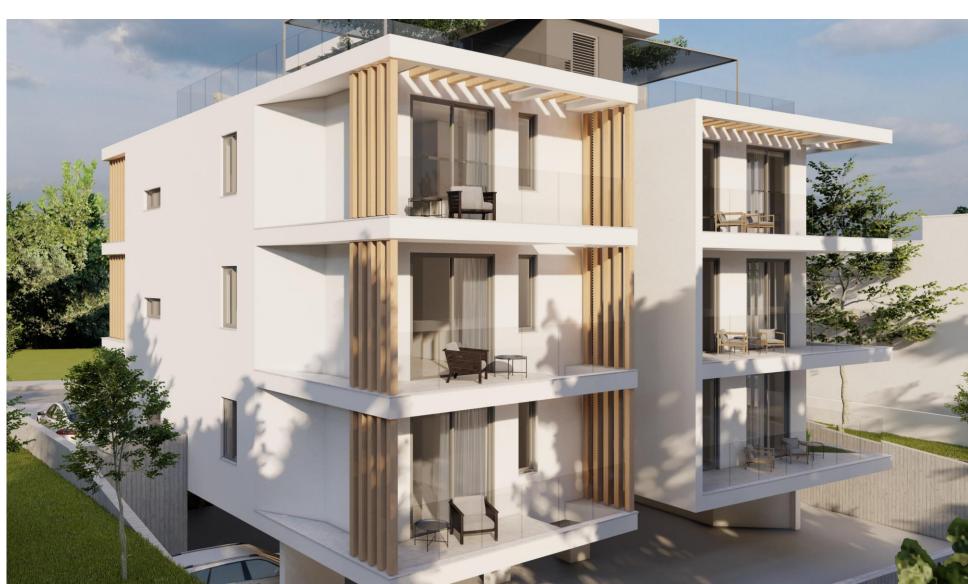

CHLORAKA LUXURY APARTMENTS

## Introduction

The project is close to the city center, with complete amenities, and is within a 10-minute drive from schools, hospitals, supermarkets and shopping malls.

Located in a wealthy area with a strong traditional cultural atmosphere, the surrounding residents have a high level of population, and the humanities and natural environment are of high quality.

It consists of six 2-bedroom apartments with seaview and outdoor area.

| No.    | <u>Floor</u> | <b>Covered Area</b> | <u>Veranda</u> | ROOF GARD. |
|--------|--------------|---------------------|----------------|------------|
| CH 01  | Ground Floor | 77m²                | 33m²           | -          |
| CH 02  | Ground Floor | 81m²                | 20m²           | -          |
| CH 101 | 1st Floor    | 78m²                | 30m²           | -          |
| CH 102 | 1st Floor    | 82m²                | 20m²           | -          |
| CH 201 | 2nd Floor    | 78m²                | 12m²           | 49m²       |
| CH 202 | 2nd Floor    | 82m²                | 14m²           | 53m²       |