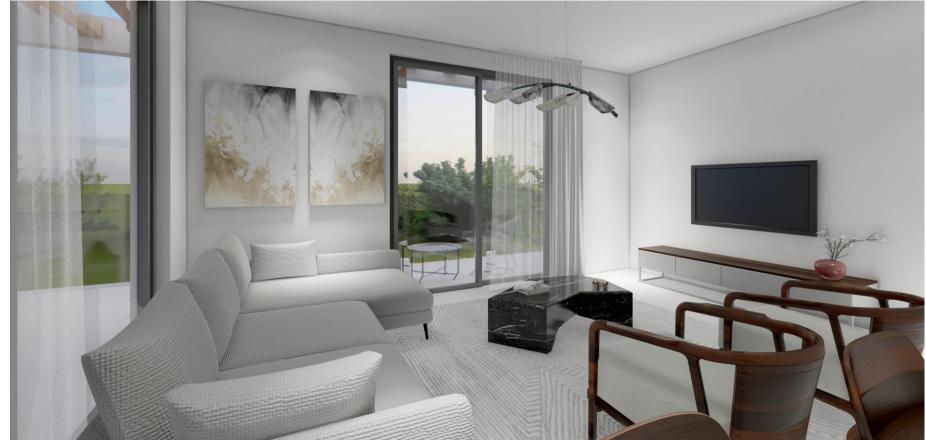

It consists of six 2-bedroom apartments with seaview and outdoor area.

| No.    | <u>Floor</u> | <b>Covered Area</b> | <u>Veranda</u> | ROOF GARD. |
|--------|--------------|---------------------|----------------|------------|
| CH 01  | Ground Floor | 77m²                | 33m²           | -          |
| CH 02  | Ground Floor | 81m²                | 20m²           | -          |
| CH 101 | 1st Floor    | 78m²                | 30m²           | -          |
| CH 102 | 1st Floor    | 82m²                | 20m²           | -          |
| CH 201 | 2nd Floor    | 78m²                | 12m²           | 49m²       |
| CH 202 | 2nd Floor    | 82m²                | 14m²           | 53m²       |