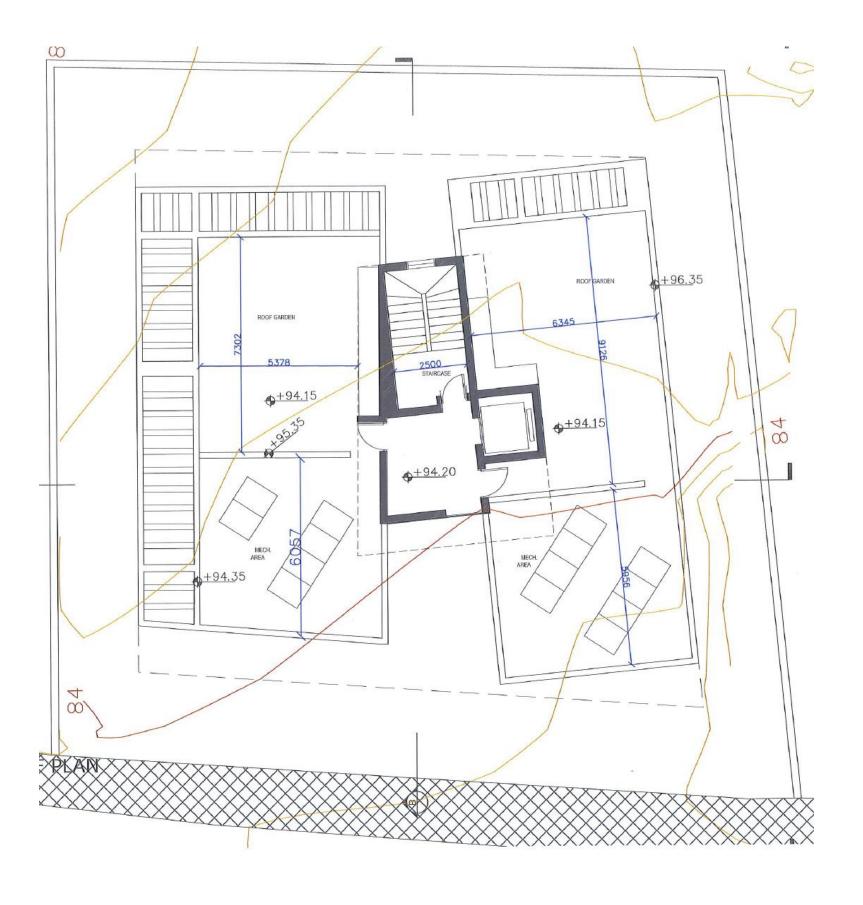

It consists of six 2-bedroom apartments with seaview and outdoor area.

| No.    | <u>Floor</u> | <b>Covered Area</b> | <u>Veranda</u> | ROOF GARD. |
|--------|--------------|---------------------|----------------|------------|
| CH 01  | Ground Floor | 77m²                | 33m²           | -          |
| CH 02  | Ground Floor | 81m²                | 20m²           | -          |
| CH 101 | 1st Floor    | 78m²                | 30m²           | -          |
| CH 102 | 1st Floor    | 82m²                | 20m²           | -          |
| CH 201 | 2nd Floor    | 78m²                | 12m²           | 49m²       |
| CH 202 | 2nd Floor    | 82m²                | 14m²           | 53m²       |

Ground Floor
First Floor

Second Floor

Roof garden

Second Floor

Roof garden