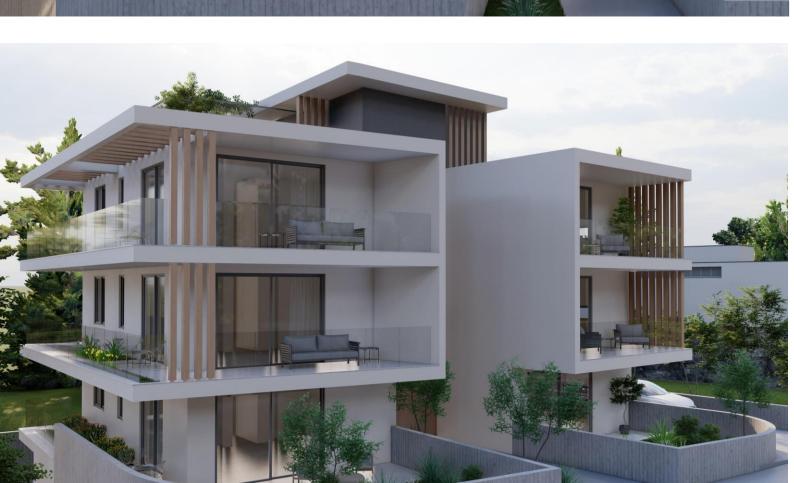

CHLORAKA LUXURY APARTMENTS

## Introduction

The project is close to the city center, with complete amenities, and is within a 10-minute drive from schools, hospitals, supermarkets and shopping malls.

Located in a wealthy area with a strong traditional cultural atmosphere, the surrounding residents have a high level of population, and the humanities and natural environment are of high quality.

It consists of six 2-bedroom apartments with seaview and outdoor area.

| No.    | <u>Floor</u> | <b>Covered Area</b> | <u>Veranda</u> | ROOF GARD. |
|--------|--------------|---------------------|----------------|------------|
| CH 01  | Ground Floor | 77m²                | 33m²           | -          |
| CH 02  | Ground Floor | 81m²                | 20m²           | -          |
| CH 101 | 1st Floor    | 78m²                | 30m²           | -          |
| CH 102 | 1st Floor    | 82m²                | 20m²           | -          |
| CH 201 | 2nd Floor    | 78m²                | 12m²           | 49m²       |
| CH 202 | 2nd Floor    | 82m²                | 14m²           | 53m²       |