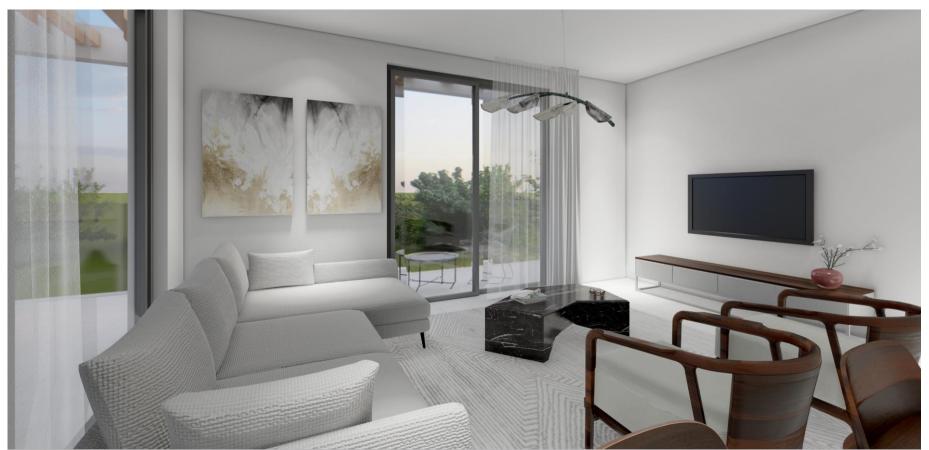

It consists of six 2-bedroom apartments with seaview and outdoor area.

| No.    | <u>Floor</u> | <b>Covered Area</b> | <u>Veranda</u> | ROOF GARD. |
|--------|--------------|---------------------|----------------|------------|
| CH 01  | Ground Floor | 77m²                | 33m²           | -          |
| CH 02  | Ground Floor | 81m²                | 20m²           | -          |
| CH 101 | 1st Floor    | 78m²                | 30m²           | -          |
| CH 102 | 1st Floor    | 82m²                | 20m²           | -          |
| CH 201 | 2nd Floor    | 78m²                | 12m²           | 49m²       |
| CH 202 | 2nd Floor    | 82m²                | 14m²           | 53m²       |