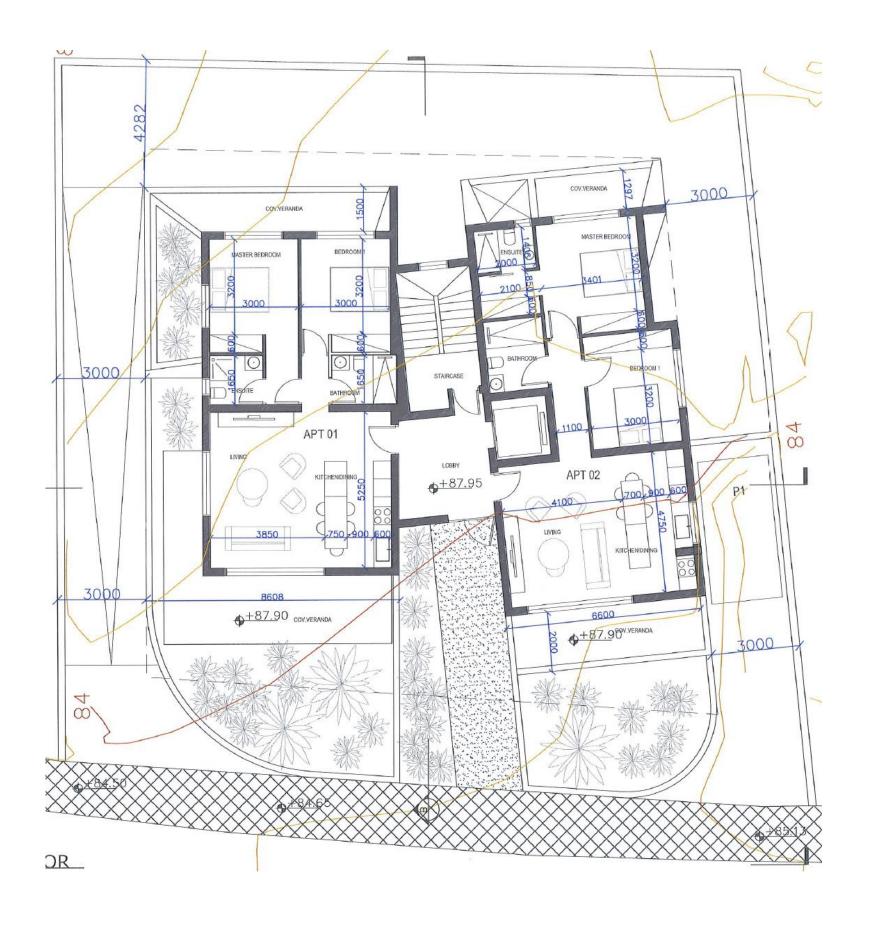

It consists of six 2-bedroom apartments with seaview and outdoor area.

| No.    | <u>Floor</u> | <b>Covered Area</b> | <u>Veranda</u> | ROOF GARD. |
|--------|--------------|---------------------|----------------|------------|
| CH 01  | Ground Floor | 77m²                | 33m²           | -          |
| CH 02  | Ground Floor | 81m²                | 20m²           | -          |
| CH 101 | 1st Floor    | 78m²                | 30m²           | -          |
| CH 102 | 1st Floor    | 82m²                | 20m²           | -          |
| CH 201 | 2nd Floor    | 78m²                | 12m²           | 49m²       |
| CH 202 | 2nd Floor    | 82m²                | 14m²           | 53m²       |

Ground Floor
First Floor

Second Floor

Roof garden

Second Floor

Roof garden