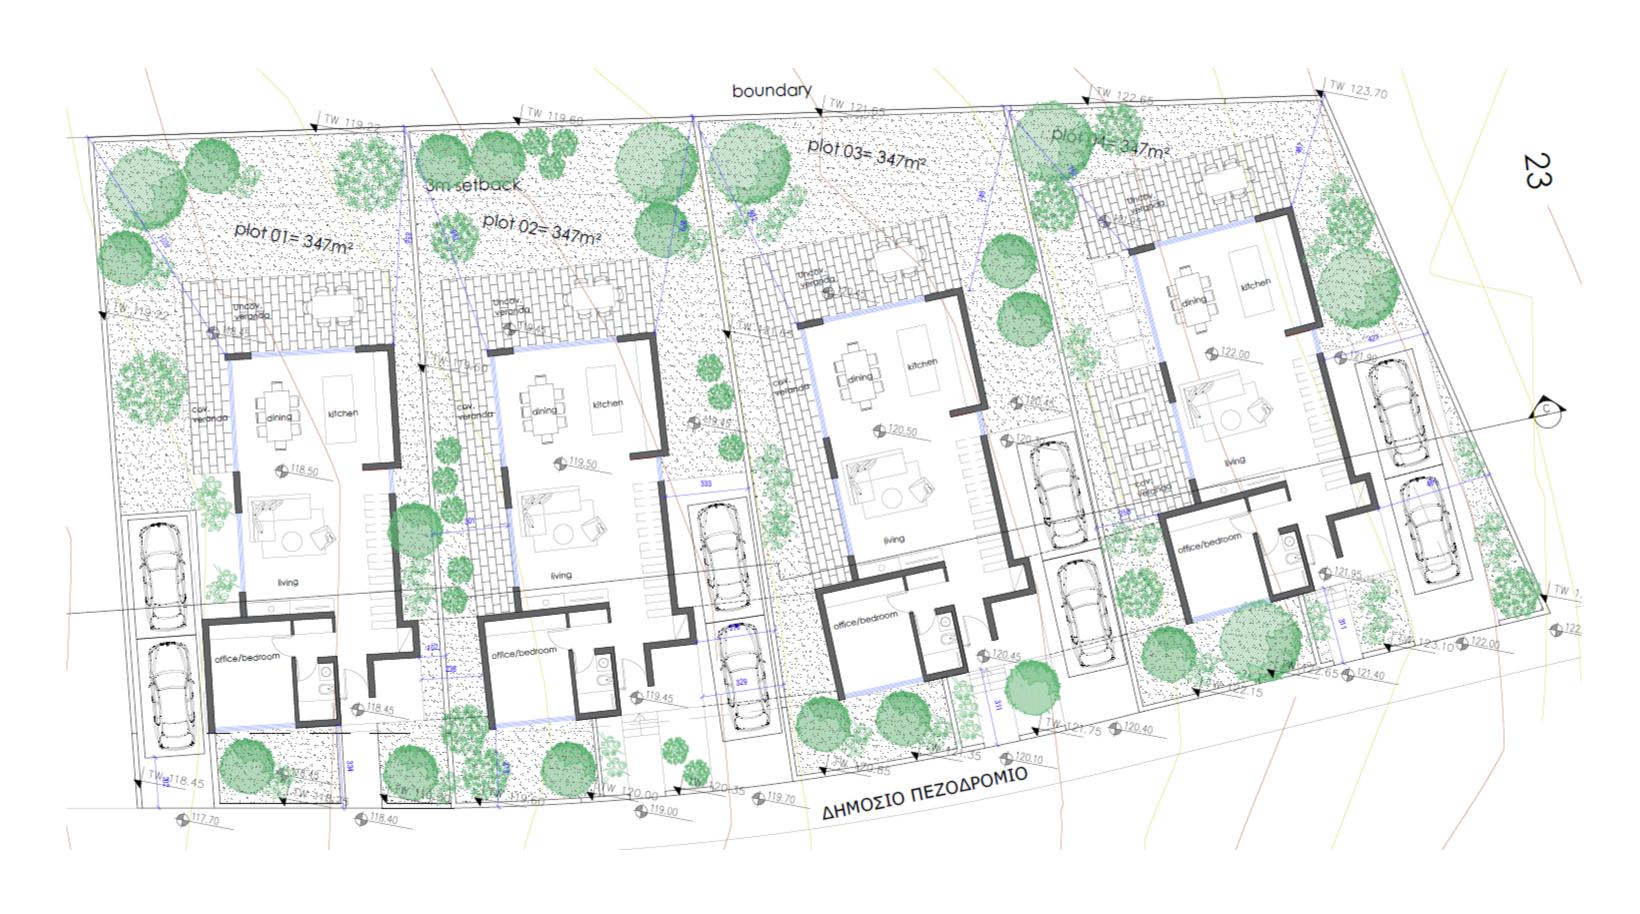

The entire project consists of 4 villas with quiet and spacious outdoor areas.

| No         | Bedrooms | WC | Covered<br>area<br>m² | Covered<br>Veranda<br>m² | Roof<br>Garden<br>m² | Total area<br>m² | Plot size<br>m² |
|------------|----------|----|-----------------------|--------------------------|----------------------|------------------|-----------------|
| <b>V</b> 1 | 4        | 4  | 179                   | 33                       | 40                   | 252              | 347             |
| V2         | 4        | 4  | 179                   | 33                       | 40                   | 252              | 347             |
| <b>V</b> 3 | 4        | 4  | 179                   | 33                       | 40                   | 252              | 347             |
| <b>V4</b>  | 4        | 4  | 179                   | 33                       | 40                   | 252              | 347             |

**Ground Floor** 

First Floor

Roof Garden