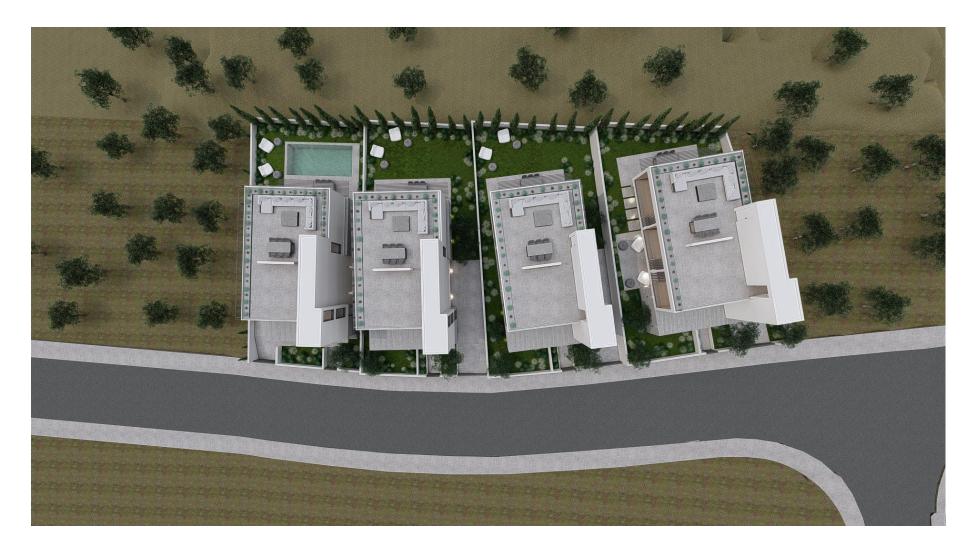

The entire project consists of 4 villas with quiet and spacious outdoor areas.

| No         | Bedrooms | WC | Covered<br>area<br>m² | Covered<br>Veranda<br>m² | Roof<br>Garden<br>m² | Total area<br>m² | Plot size<br>m² |
|------------|----------|----|-----------------------|--------------------------|----------------------|------------------|-----------------|
| <b>V</b> 1 | 4        | 4  | 179                   | 33                       | 40                   | 252              | 347             |
| V2         | 4        | 4  | 179                   | 33                       | 40                   | 252              | 347             |
| <b>V</b> 3 | 4        | 4  | 179                   | 33                       | 40                   | 252              | 347             |
| <b>V4</b>  | 4        | 4  | 179                   | 33                       | 40                   | 252              | 347             |