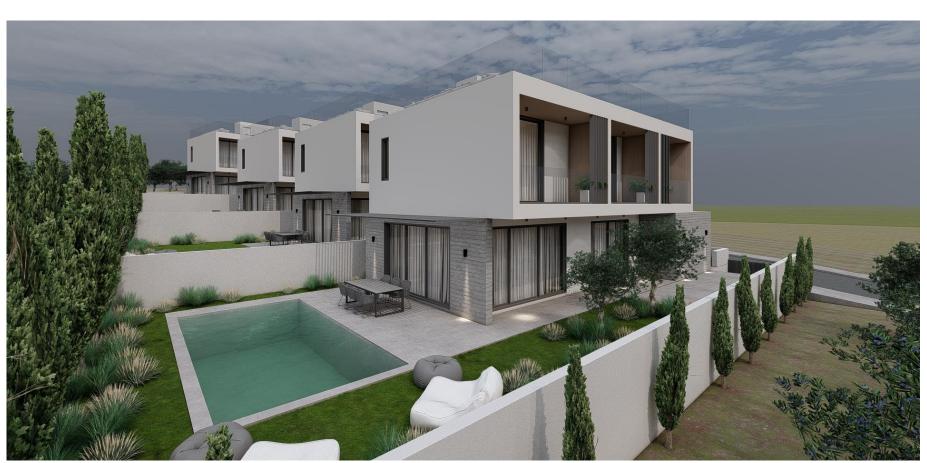

The entire project consists of 4 villas with quiet and spacious outdoor areas.

| No         | Bedrooms | WC | Covered<br>area<br>m² | Covered<br>Veranda<br>m² | Roof<br>Garden<br>m² | Total area<br>m² | Plot size<br>m² |
|------------|----------|----|-----------------------|--------------------------|----------------------|------------------|-----------------|
| <b>V</b> 1 | 4        | 4  | 179                   | 33                       | 40                   | 252              | 347             |
| V2         | 4        | 4  | 179                   | 33                       | 40                   | 252              | 347             |
| <b>V</b> 3 | 4        | 4  | 179                   | 33                       | 40                   | 252              | 347             |
| <b>V4</b>  | 4        | 4  | 179                   | 33                       | 40                   | 252              | 347             |