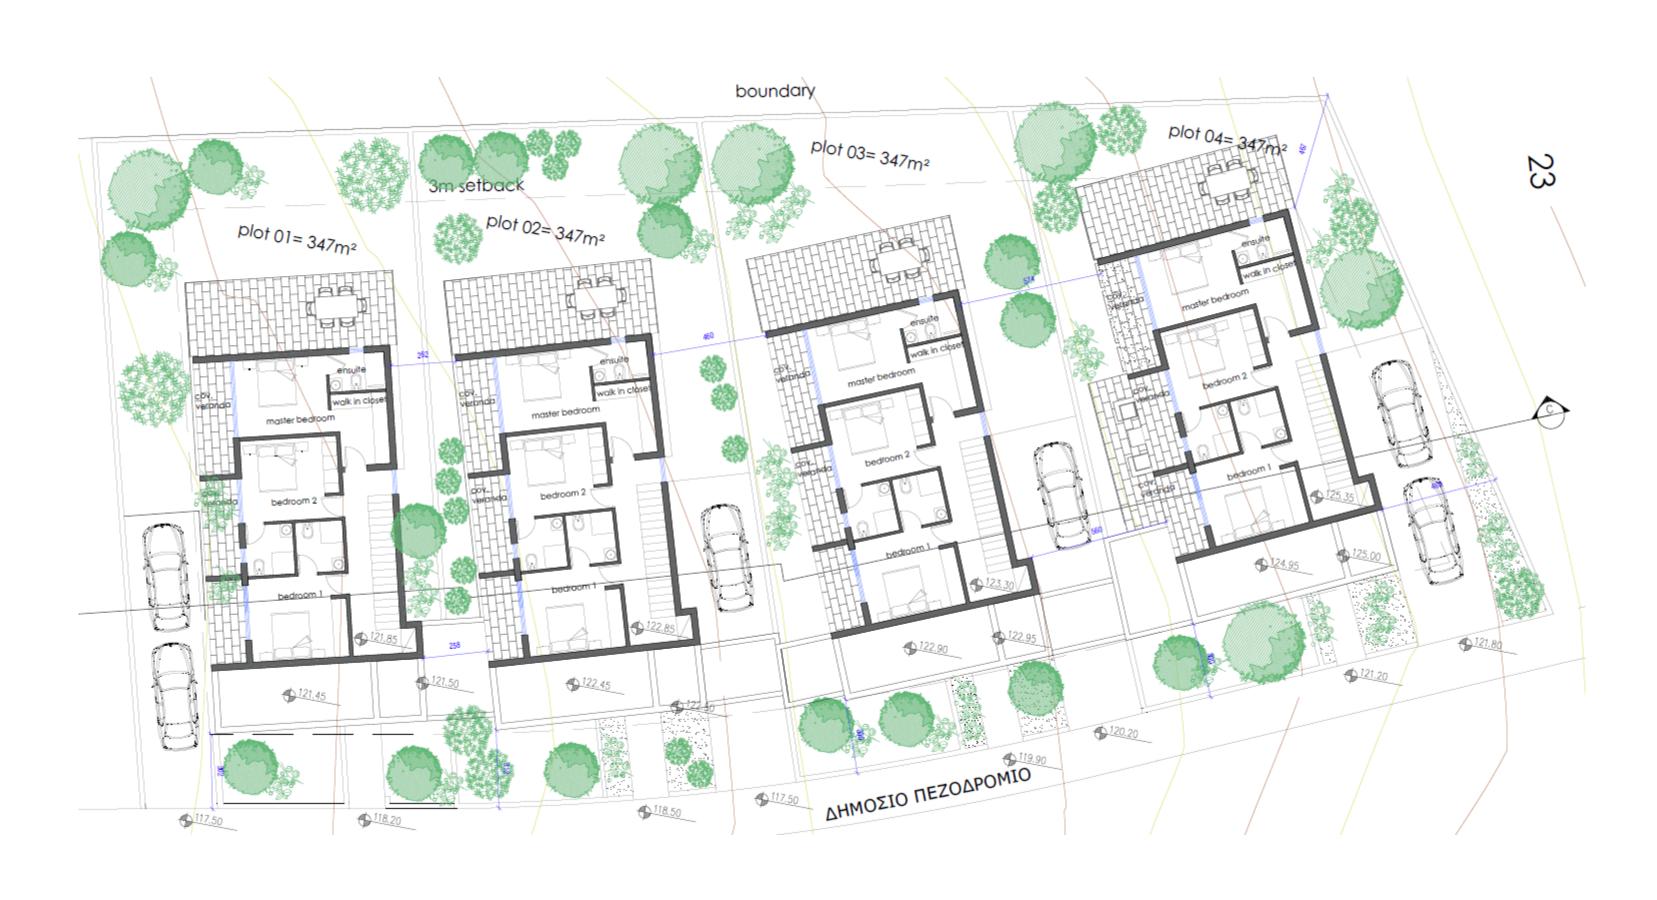

The entire project consists of 4 villas with quiet and spacious outdoor areas.

| No         | Bedrooms | WC | Covered<br>area<br>m² | Covered<br>Veranda<br>m² | Roof<br>Garden<br>m² | Total area<br>m² | Plot size<br>m² |
|------------|----------|----|-----------------------|--------------------------|----------------------|------------------|-----------------|
| <b>V</b> 1 | 4        | 4  | 179                   | 33                       | 40                   | 252              | 347             |
| V2         | 4        | 4  | 179                   | 33                       | 40                   | 252              | 347             |
| <b>V</b> 3 | 4        | 4  | 179                   | 33                       | 40                   | 252              | 347             |
| <b>V4</b>  | 4        | 4  | 179                   | 33                       | 40                   | 252              | 347             |

**Ground Floor** 

First Floor

Roof Garden