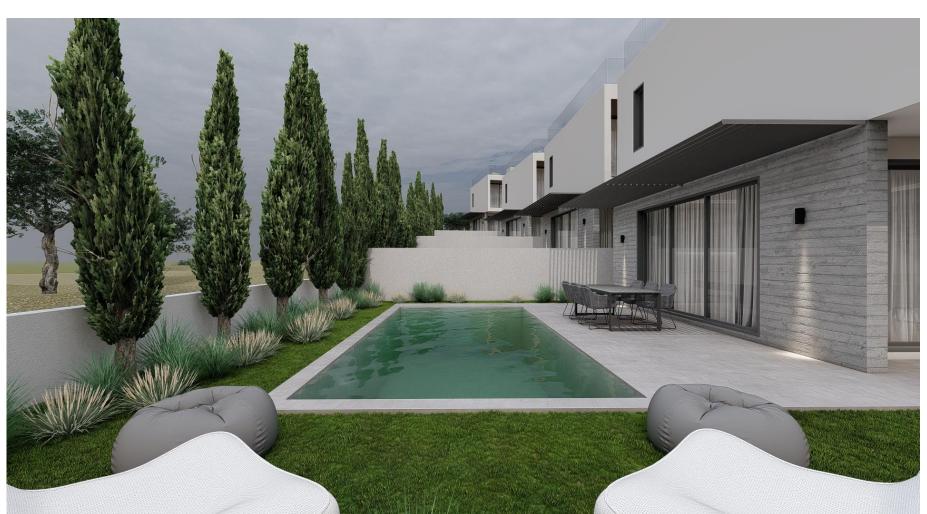

The entire project consists of 4 villas with quiet and spacious outdoor areas.

| No         | Bedrooms | WC | Covered<br>area<br>m² | Covered<br>Veranda<br>m² | Roof<br>Garden<br>m² | Total area<br>m² | Plot size<br>m² |
|------------|----------|----|-----------------------|--------------------------|----------------------|------------------|-----------------|
| <b>V</b> 1 | 4        | 4  | 179                   | 33                       | 40                   | 252              | 347             |
| V2         | 4        | 4  | 179                   | 33                       | 40                   | 252              | 347             |
| <b>V</b> 3 | 4        | 4  | 179                   | 33                       | 40                   | 252              | 347             |
| <b>V4</b>  | 4        | 4  | 179                   | 33                       | 40                   | 252              | 347             |