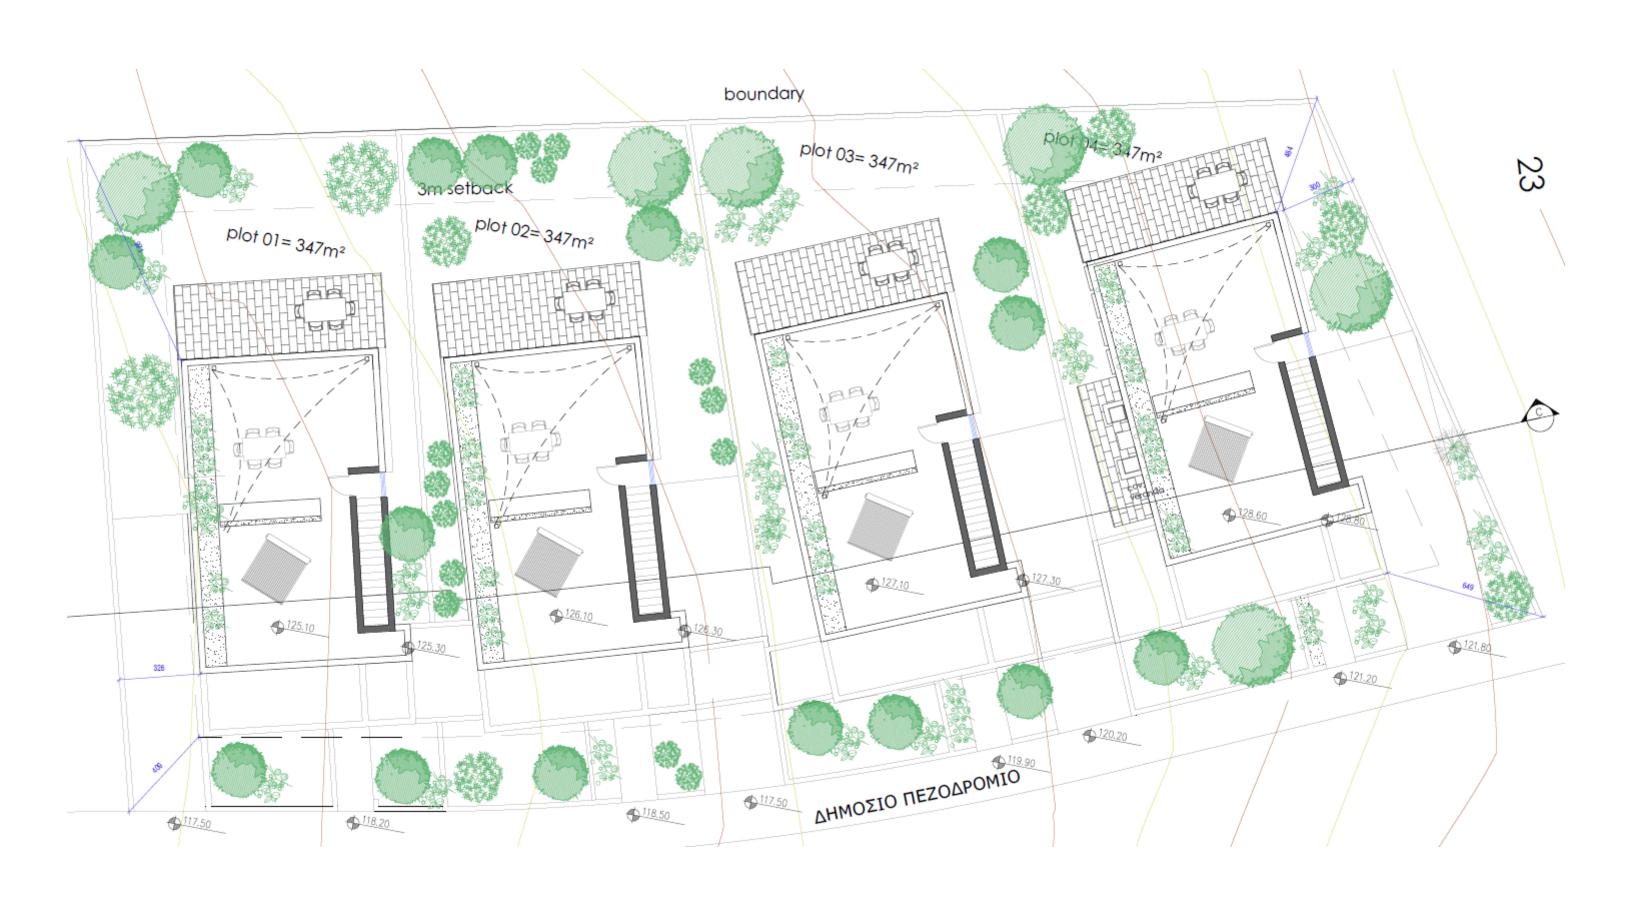

The entire project consists of 4 villas with quiet and spacious outdoor areas.

| No         | Bedrooms | WC | Covered<br>area<br>m² | Covered<br>Veranda<br>m² | Roof<br>Garden<br>m² | Total area<br>m² | Plot size<br>m² |
|------------|----------|----|-----------------------|--------------------------|----------------------|------------------|-----------------|
| <b>V</b> 1 | 4        | 4  | 179                   | 33                       | 40                   | 252              | 347             |
| V2         | 4        | 4  | 179                   | 33                       | 40                   | 252              | 347             |
| <b>V</b> 3 | 4        | 4  | 179                   | 33                       | 40                   | 252              | 347             |
| <b>V4</b>  | 4        | 4  | 179                   | 33                       | 40                   | 252              | 347             |

**Ground Floor** 

First Floor

Roof Garden